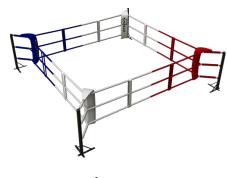

## General information:

This simple boxing ring is suitable for placement in your gym area. It does not need any retaining walls.

## Simple installation:

The simple installation is performed directly into the concrete floor. It does not matter if you have a tatami floor layed in your gym! You must simply cut the Tatami out and screw the corner posts into the concrete. Simple.

It is a simple and strong variant of the training ring. The simple installation is performed directly into the concrete floor. It does not matter if you have a tatami floor layed in your gym! You must simply cut the Tatami out and screw the corner posts into the concrete. Simple. The dimension shown is between the posts